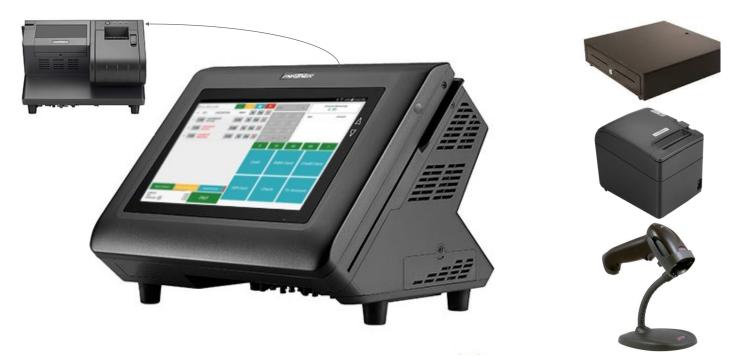

# PARTNERTECH PAT-100 & SIRCLE POS ALL IN ONE

#### What's Included in the Bundle :

- Sircle POS App
- Sircle POS registration credentials (allows you to register and use this app for FREE for one month. Thereafter it is monthly subscription for continued use)
- Partnertech PAT-100 unit (Unit includes: 10.1" touch screen + CPU integrated, thermal receipt printer and rear 2 \* 20 customer display)
- Partnertech Cash Drawer 5e-415
- Over the phone installation and basic training on the app
- Technical support from M-F, 10AM-6PM EST via phone, email and chat
- Browser based Back office! (Remotely add inventory or change prices from any computer with a browser, and have your employees sync the device)
- Sircle Express App for iOS devices!

#### Add Ons

- Honeywell 1250g Scanner
- Partnertech Ethernet Kitchen Printer RP-600