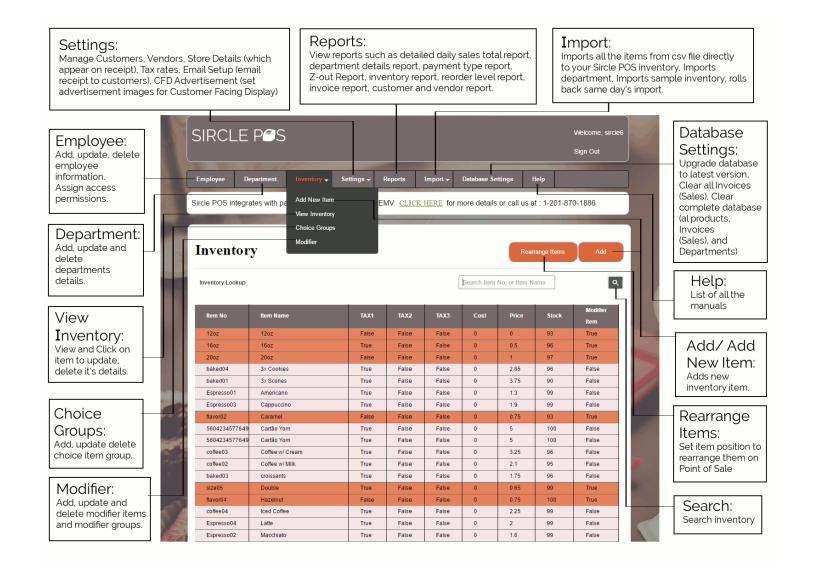

The front point of sale screen below illustrates how item search, discount, taxes or void/delete invoice can be done from a single interface screen.

POS

and

The back office screen below illustrates how item, department, employee or reports can be created from a single <u>backoffice.sirclepos.com</u> website.