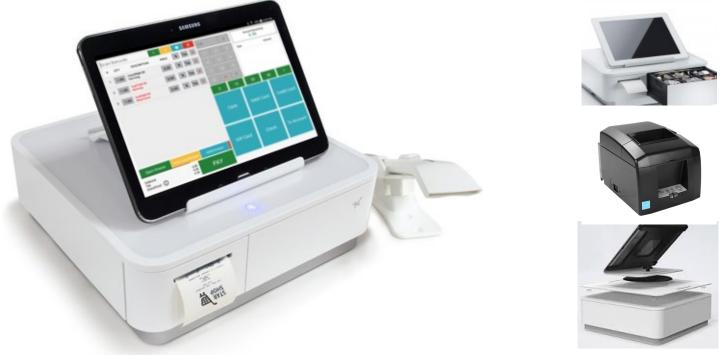

### **STAR MPOP & SIRCLE POS ALL IN ONE BUNDLE**

#### What's Included in the Bundle :

- Sircle POS App
- Sircle POS registration credentials (allows you to register and use this app for FREE for one month. Thereafter it is subscription for continued use)
- 9.7" Samsung Galaxy Android Tab A
- Star Micronics mPOP Printer/Cash Drawer Combo
- Over the phone installation and basic training on the app
- Technical support from M-F, 10AM-6PM EST via phone, email and chat
- Browser based Back office! (Remotely add inventory or change prices from any computer with a browser, and have your employees sync the device)
- Sircle Express App for iOS devices!

#### Add Ons

- Star Micronics Barcode Scanner
- Star Micronics TSP654IIE3 Ethernet Kitchen Printer
- Heckler Design WindFall Stand for Galaxy Tab A 9.7 with/without PopTop