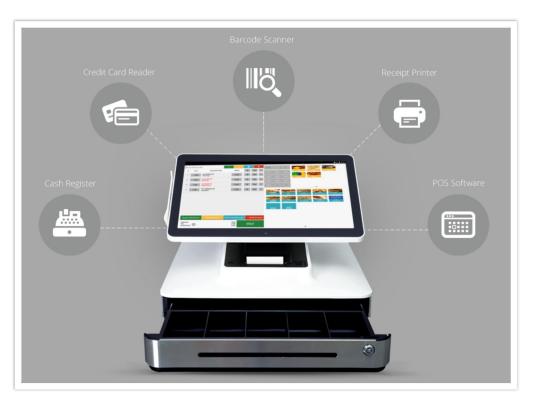

### AN END-TO-END RETAIL MANAGEMENT SOLUTION

Sircle Point of Sale is a fully integrated front point of sale and back office solution that meets the needs of retailers. The solution only operates online. Monitor sales, payments, returns, inventory. Sircle Point of Sale provides the end user with an efficient and easy to use processing keypad that is core to daily point of sale functions, allowing your customers to move quickly through busy queues.

The front point of sale screen below illustrates how item search, discount, taxes or void/delete invoice can be done from a single interface screen.

POS

and

The back office screen below illustrates how item, department, employee or reports can be created from a single <u>backoffice.sirclepos.com</u> website.