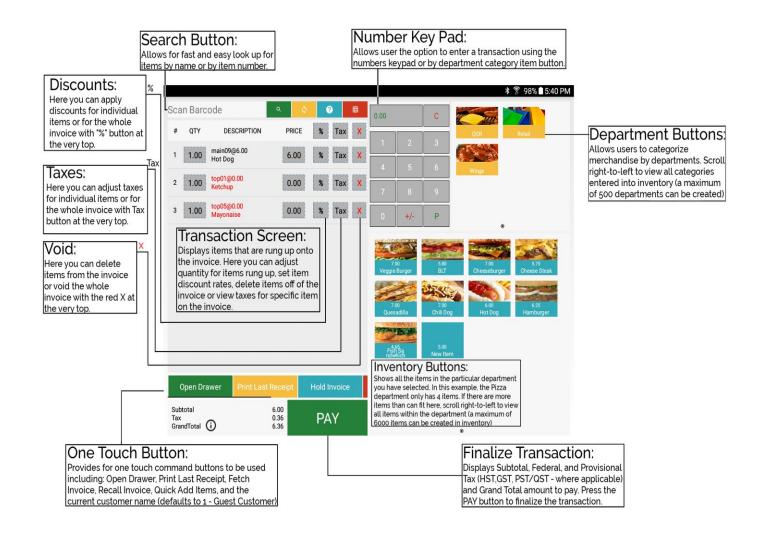

The front point of sale screen below illustrates how item search, discount, taxes or void/delete invoice can be done from a single interface screen.

POS

and

The back office screen below illustrates how item, department, employee or reports can be created from a single <u>backoffice.sirclepos.com</u> website.