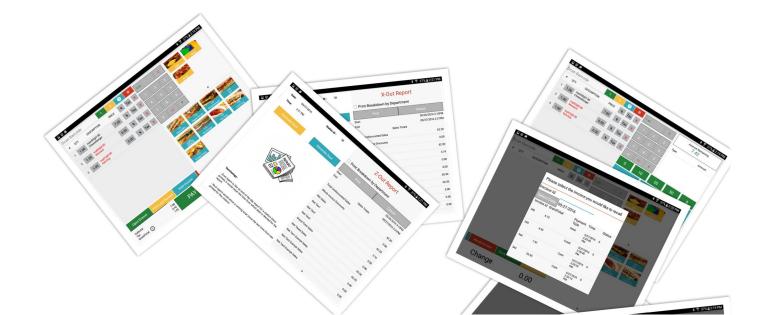

### AN END-TO-END RETAIL MANAGEMENT SOLUTION

Sircle Point of Sale is a fully integrated front point of sale and back office solution that meets the needs of retailers. The solution only operates online. Monitor sales, payments, returns, inventory. Sircle Point of Sale provides the end user with an efficient and easy to use processing keypad that is core to daily point of sale functions, allowing your customers to move quickly through busy queues.

The front point of sale screen below illustrates how item search, discount, taxes or void/delete invoice can be done from a single interface screen.

POS

and

The back office screen below illustrates how item, department, employee or reports can be created from a single <u>backoffice.sirclepos.com</u> website.