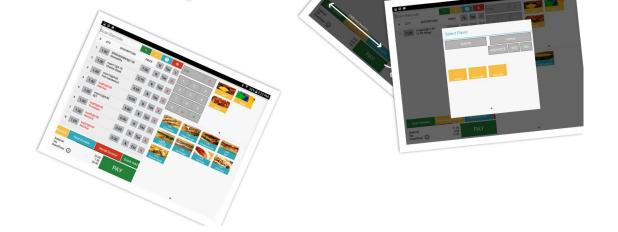

# SIRCLE POS CFD (CUSTOMER FACING DISPLAY)

Sircle POS CFD (Customer Facing Display) allows the customer to view their product as the cashier is scanning/entering it into the Sircle Point of Sale. Sircle POS CFD is a free android app available to download from the Google Play Store <u>here</u>.