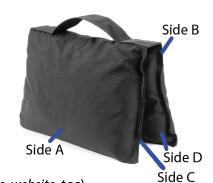

Colors are Free with Royal Blue Red
Paid Printing Light Blue Orange
Yellow Pink

4. Select Logo Placement:

Centered

**Bottom Right** 

**Draw In Placement** 

5. Select Which Pocket Faces to Print On:

All Sides (A,B,C & D)

Select sides (Circle which sides to print on)

A B C D

6. Any additional requirements? (ie: add phone, website, tag)

7. Send Logo to printshop@sandbagstore.com.

High resolution images or vector files preferred.