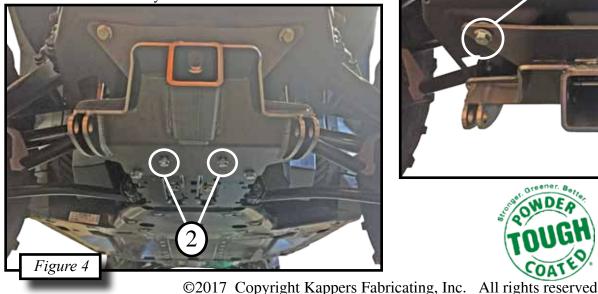

## Kit Components:

| Item # | Qty. | Description                   |
|--------|------|-------------------------------|
| 1      | 1    | Plow Mount                    |
| 2      | 2    | 5/16"-18 X 1" Hex Flange Bolt |
| 3      | 2    | 5/16"-18 Hex Flange Nylok Nut |
| 4      | 2    | 3/8"-16 X 1" Hex Flange Bolt  |
| 5      | 4    | 3/8"-16 Flange Nylok Nut      |
| 6      | 4    | 3/8" SAE Flat Washer          |
| 7      | 2    | 3/8"-16 X 3-3/4" Hex Bolt     |

## **INSTALLATION INSTRUCTIONS:**

Note: Make sure all of the hardware needed to complete this mount is in the package. Read through and understand the instructions before installing.

- 1. Place plow mount up to machine, insert the longer 3/8" bolts (7) through mounting plate and machine frame as shown in *Figure 2*. Loosely thread nuts onto bolts, **DO NOT TIGHTEN AT THIS TIME.**
- 2. Insert the shorter 3/8" bolts (4) through mounting plate. If you have the stock OEM bumper apply the 3/8" SAE washers (6) on back side of plate if installing on stock OEM bumper. Disregard washers if installing on KFI winch mount. Position mounting plate, bolts and washers to machine as shown in *Figure 3*. Loosely thread nuts onto bolts. **DO NOT TIGHTEN AT THIS TIME.**
- 3. Insert 5/16" bolts (2) through mounting plate and machine as shown in *Figure 4*. Loosely thread nuts onto bolts. Once all hardware has been installed tighten all hardware down evenly.