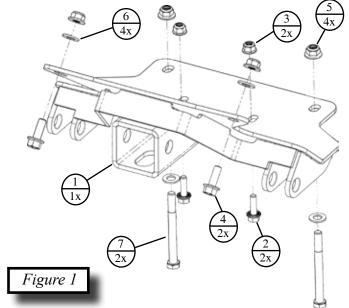

## **INSTALLATION INSTRUCTIONS:**

Note: Make sure all of the hardware needed to complete this mount is in the package. Read through and understand the instructions before installing.

- 1. Place plow mount up to machine, insert the longer 3/8" bolts (7) through mounting plate and machine frame as shown in *Figure 2*. Loosely thread nuts onto bolts, **DO NOT TIGHTEN AT THIS TIME.**
- 2. Insert the shorter 3/8" bolts (4) through mounting plate. If you have the stock OEM bumper apply the 3/8" SAE washers (6) on back side of plate if installing on stock OEM bumper. Disregard washers if installing on KFI winch mount. Position mounting plate, bolts and washers to machine as shown in *Figure 3*. Loosely thread nuts onto bolts. **DO NOT TIGHTEN AT THIS TIME.**
- 3. Insert 5/16" bolts (2) through mounting plate and machine as shown in *Figure 4*. Loosely thread nuts onto bolts. Once all hardware has been installed tighten all hardware down evenly.