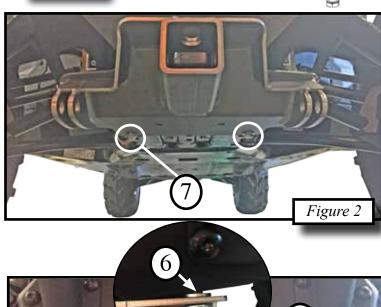

## **INSTALLATION INSTRUCTIONS:**

Note: Make sure all of the hardware needed to complete this mount is in the package. Read through and understand the instructions before installing.

- 1. Place plow mount up to machine, insert the longer 3/8" bolts (7) through mounting plate and machine frame as shown in *Figure 2*. Loosely thread nuts onto bolts, **DO NOT TIGHTEN AT THIS TIME.**
- 2. Insert the shorter 3/8" bolts (4) through mounting plate. If you have the stock OEM bumper apply the 3/8" SAE washers (6) on back side of plate if installing on stock OEM bumper. Disregard washers if installing on KFI winch mount. Position mounting plate, bolts and washers to machine as shown in *Figure 3*. Loosely thread nuts onto bolts. **DO NOT TIGHTEN AT THIS TIME.**
- 3. Insert 5/16" bolts (2) through mounting plate and machine as shown in *Figure 4*. Loosely thread nuts onto bolts. Once all hardware has been installed tighten all hardware down evenly.