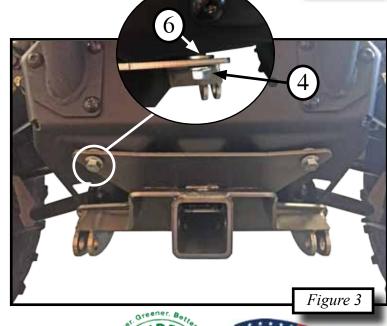

## **INSTALLATION INSTRUCTIONS:**

Note: Make sure all of the hardware needed to complete this mount is in the package. Read through and understand the instructions before installing.

- 1. Place plow mount up to machine, insert the longer 3/8" bolts (7) through mounting plate and machine frame as shown in *Figure 2*. Loosely thread nuts onto bolts, **DO NOT TIGHTEN AT THIS TIME.**
- 2. Insert the shorter 3/8" bolts (4) through mounting plate. If you have the stock OEM bumper apply the 3/8" SAE washers (6) on back side of plate if installing on stock OEM bumper. Disregard washers if installing on KFI winch mount. Position mounting plate, bolts and washers to machine as shown in *Figure 3*. Loosely thread nuts onto bolts. **DO NOT TIGHTEN AT THIS TIME.**
- 3. Insert 5/16" bolts (2) through mounting plate and machine as shown in *Figure 4*. Loosely thread nuts onto bolts. Once all hardware has been installed tighten all hardware down evenly.