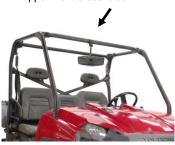

The round tube roll cage clamp mounts to the middle of the upper front cross tube.

Line up the mirror with arm

mirror as necessary.

attached and install using M8 x

25mm socket head bolt. Adjust

**Installation:** Cam Am X3 with rear view mounting plate.