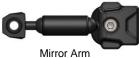

## **Contents:**

Round Tube Roll cage clamp

M8x20mm Button M8x25mm Socket

head Bolt (1)

head Bolt (1)

Mirror Arm