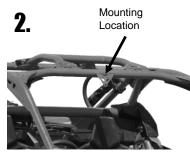

Screw Mirror Arm into Mirror using M8x20mm button head bolt.

The X3 mirror attaches to the mounting plate in the middle of the cross bar.

Place brackets and badges as shown. Use M6x20mm button head bolts to secure mirror to ROPS plate.

With the mirror secured to the ROPS plate using the 2 M6x20mm button head bolts, adjust mirror for best visibility.