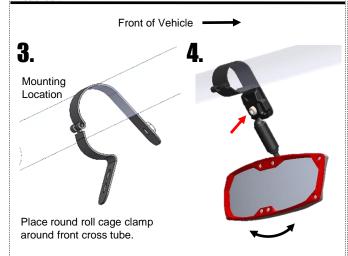

The round tube roll cage clamp mounts to the middle of the upper front cross tube.

Line up the mirror with arm

mirror as necessary.

attached and install using M8 x

25mm socket head bolt. Adjust

**Installation:** Cam Am X3 with rear view mounting plate.