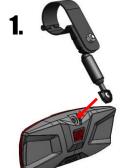

## **Contents:**

Round Tube Roll cage clamp

M8x20mm Button M8x25mm Socket

head Bolt (1)

head Bolt (1)

Mirror Arm

The round tube roll cage clamp mounts to the middle of the upper front cross tube.

Line up the mirror with arm

mirror as necessary.

attached and install using M8 x

25mm socket head bolt. Adjust

**Installation:** Cam Am X3 with rear view mounting plate.