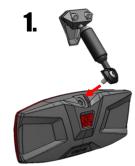

## **Contents:**

Mirror

X3 Badge Plate

M8x20mm Button M6x20mm Button head Bolt (1) head Bolt (2)

**Installation:** For vehicles with round front cross tubes.

Screw Mirror Arm into Mirror using M8x20mm button head bolt.

Screw Mirror Arm into Mirror using M8x20mm button head bolt.

The X3 mirror attaches to the mounting plate in the middle of the cross bar.

Place brackets and badges as shown. Use M6x20mm button head bolts to secure mirror to ROPS plate.