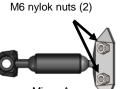

## **Contents:**

Mirror

X3 Badge Plate

M8x20mm Button M6x20mm Button head Bolt (1) head Bolt (2)

**Installation:** For vehicles with round front cross tubes.

Screw Mirror Arm into Mirror using M8x20mm button head bolt.

Screw Mirror Arm into Mirror using M8x20mm button head bolt.

The X3 mirror attaches to the mounting plate in the middle of the cross bar.

Place brackets and badges as shown. Use M6x20mm button head bolts to secure mirror to ROPS plate.