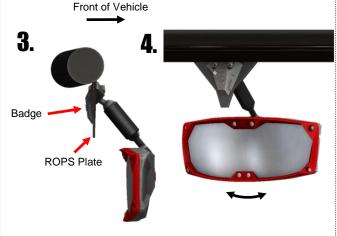

Screw Mirror Arm into Mirror using M8x20mm button head bolt.

The X3 mirror attaches to the mounting plate in the middle of the cross bar.

Place brackets and badges as shown. Use M6x20mm button head bolts to secure mirror to ROPS plate.

With the mirror secured to the ROPS plate using the 2 M6x20mm button head bolts, adjust mirror for best visibility.