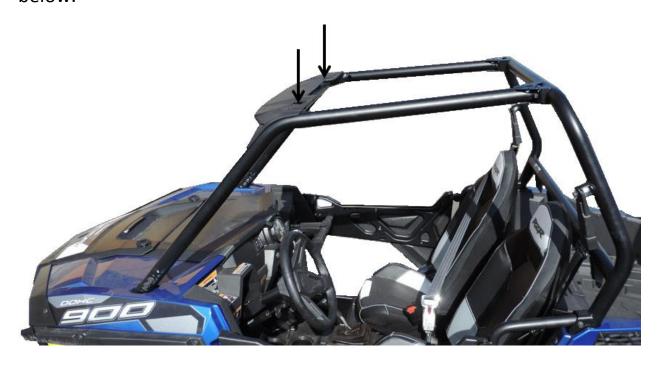

### <u>Step 1:</u>

First remove the #30 Torx bolts from both corners of the visor as shown below.

## <u>Step 2:</u>

Remove the Spring Nut Clips from the corners of roll cage after unscrewing the Torx Bolts.