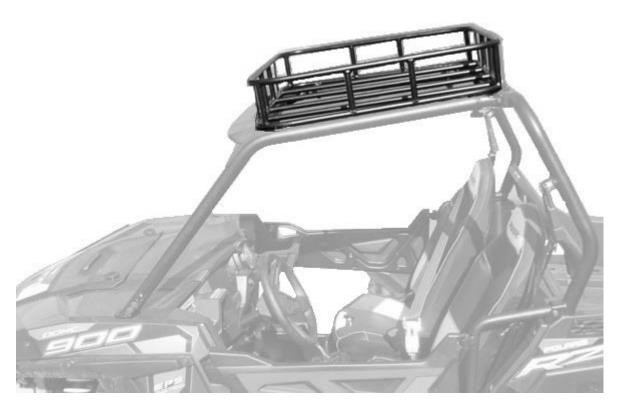

# MSR 200 – RZR Roof Rack

The MSR 200 Roof Rack Installation Kit fits RZR Models 2014-2015 RZR 1000 and 2015 RZR 900. The Kit comes with a Rack, 4x ¼-20 Bolt-Washer-Locknut, 2x P-Clips.

#### Step 3:

Position the Hornet roof rack on roll cage as shown with the front edge of the rack on top of the plastic visor.

Insert (provided) Bolts, Washers and Lock-Nuts in front corners where the Torx Bolts were removed- do not completely tighten down yet.