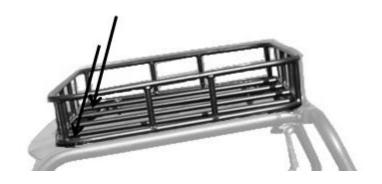

### <u>Step 1:</u>

First remove the #30 Torx bolts from both corners of the visor as shown below.

## <u>Step 2:</u>

Remove the Spring Nut Clips from the corners of roll cage after unscrewing the Torx Bolts.