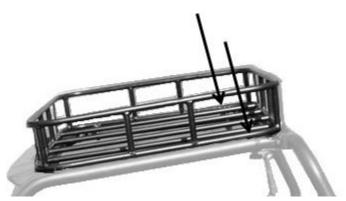

#### Step 3:

Position the Hornet roof rack on roll cage as shown with the front edge of the rack on top of the plastic visor.

Insert (provided) Bolts, Washers and Lock-Nuts in front corners where the Torx Bolts were removed- do not completely tighten down yet.