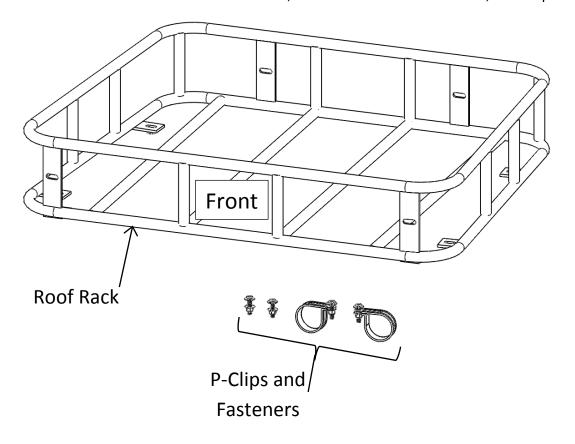

# MSR 200 – RZR Roof Rack

The MSR 200 Roof Rack Installation Kit fits RZR Models 2014-2015 RZR 1000 and 2015 RZR 900. The Kit comes with a Rack, 4x ¼-20 Bolt-Washer-Locknut, 2x P-Clips.