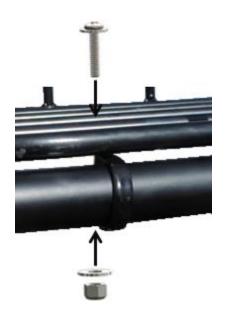

#### <u>Step 4:</u>

Insert (provided) P-Clips under tabs on Hornet Roof Rack, wrapping the P-Clips around the roll cage bar as shown here. Insert Bolts (provided), Washers and Lock-Nuts through P-Clips and rack mount tabs and tighten.