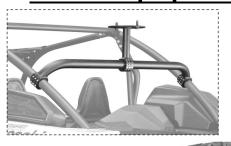

#### Harness Bar

#### Harness bar

Un fasten cage bolts, Install harness bar. Ensure all bolts are secure when Finished Please see DEM Harness instructions to ensure they are attached correctly. \*(will work with OEM audio options)