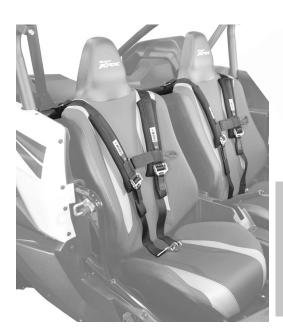

#### Harness Bar

#### Harness bar

Un fasten cage bolts, Install harness bar. Ensure all bolts are secure when Finished Please see DEM Harness instructions to ensure they are attached correctly. \*(will work with OEM audio options)