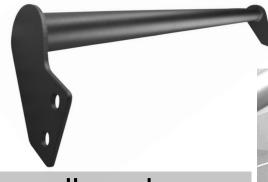

Contact Us: FACTORY UTV LLC.



## Intrusion Bar - harness Bar - Dual Clamp Spare Tire

Ultra. High. Molecular. Weight. polyethylene all terrain skid plate / under armor kit for UTV's

# Installation Guide (Metal Products)

# Kawasaki Teryx KRX 1000 (2020+)





### <u>Kawasaki Teryx KRX 1000 (2020+)</u>

Metal Products Instruction guide:

#### Intrusion bars



#### **Dual Clamp Spare Tire Mounts**





Unfasten all Allen Clamp Bolts, Place on Roll cage down tubes, Slide up and down along down tubes until you find a snug fit. Center Post, angle as desired. Ensure all bolts are secure when Finished

\*( Contact us if you upgrade to an aftermarket wheel )

4"- 28 Allen head cap screws (18 - 20) FT-lb

#### Harness Bar





#### Harness bar

Un fasten cage bolts, Install harness bar. Ensure all bolts are secure when Finished Please see DEM Harness instructions to ensure they are attached correctly. \*(will work with OEM audio options)