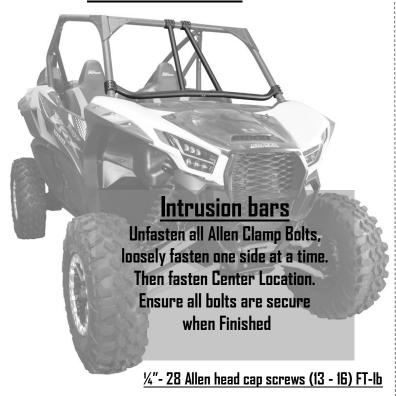

Contact Us: FACTORY UTV LLC.



## Intrusion Bar - harness Bar - Dual Clamp Spare Tire

Ultra. High. Molecular. Weight. polyethylene all terrain skid plate / under armor kit for UTV's

# Installation Guide (Metal Products)

# Kawasaki Teryx KRX 1000 (2020+)





### <u>Kawasaki Teryx KRX 1000 (2020+)</u>

Metal Products Instruction guide:

#### Intrusion bars



#### **Dual Clamp Spare Tire Mounts**





Unfasten all Allen Clamp Bolts, Place on Roll cage down tubes, Slide up and down along down tubes until you find a snug fit. Center Post, angle as desired. Ensure all bolts are secure when Finished

\*( Contact us if you upgrade to an aftermarket wheel )

4"- 28 Allen head cap screws (18 - 20) FT-lb

#### Harness Bar





#### Harness bar

Un fasten cage bolts, Install harness bar. Ensure all bolts are secure when Finished Please see DEM Harness instructions to ensure they are attached correctly. \*(will work with OEM audio options)