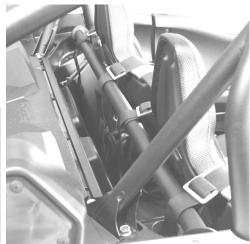

d plate / under armor kit for UTV's

# Installation Guide (Metal Products)

# Kawasaki Teryx KRX 1000 (2020+)





### <u>Kawasaki Teryx KRX 1000 (2020+)</u>

Metal Products Instruction guide:

#### Intrusion bars



#### **Dual Clamp Spare Tire Mounts**





Unfasten all Allen Clamp Bolts, Place on Roll cage down tubes, Slide up and down along down tubes until you find a snug fit. Center Post, angle as desired. Ensure all bolts are secure when Finished

\*( Contact us if you upgrade to an aftermarket wheel )

4"- 28 Allen head cap screws (18 - 20) FT-lb

#### Harness Bar





#### Harness bar

Un fasten cage bolts, Install harness bar. Ensure all bolts are secure when Finished Please see DEM Harness instructions to ensure they are attached correctly. \*(will work with OEM audio options)